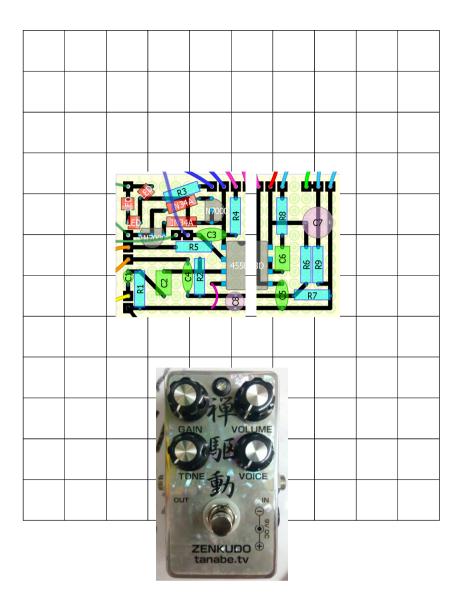

## 禅駆動部品表 (ZENKUDO Bill of Materials)

| < <resistor>&gt;</resistor> |       | (particulars/notes)  |
|-----------------------------|-------|----------------------|
| R1                          | 2M    | (Carbon Film)        |
| R2                          | 470K  | (Carbon Composition) |
| R3                          | 10K   | (Carbon Composition) |
| R4                          | 10K   | (Carbon Composition) |
| R5                          | 1K    | (Carbon Composition) |
| R6                          | 10K   | (Carbon Composition) |
| R7                          | 10K   | (Carbon Composition) |
| R8                          | 1K    | (Carbon Composition) |
| R9                          | 2M    | (Carbon Film)        |
| RX                          | 4 k 7 | for LED              |

## <<Capacitor>>

- C1 0.01u (Multilayer Ceramic) C2 0.47u (AVX metallized polyester film) C3 100p (Panansonic polyester film) C4 0.1u (Multilayer Ceramic)
- C5 0.0033u (Panansonic polyester film)
- C6 0.47u (AVX metallized polyester film)
- C7 100u (Toshin electrolytic (Standard))
- C8 47u (Toshin electrolytic (Standard))

## <<IC>>

- IC JRC4558D (1980's vintage)
- Q1 2N7000
- Q2 2N7000

| < <diod< th=""><th>e&gt;&gt;</th></diod<> | e>>     |
|-------------------------------------------|---------|
| D1                                        | 1N34A   |
| D2                                        | 1N34A   |
| D3                                        | LED Red |
| D4                                        | LED Red |
| D5                                        | LED Red |
|                                           |         |

<<Variable Resistor>> VOLUME 100KB TONE 50KB GAIN 500KB VOICE 10KB

<<others>> 3 color LED DP3T Slide Switch