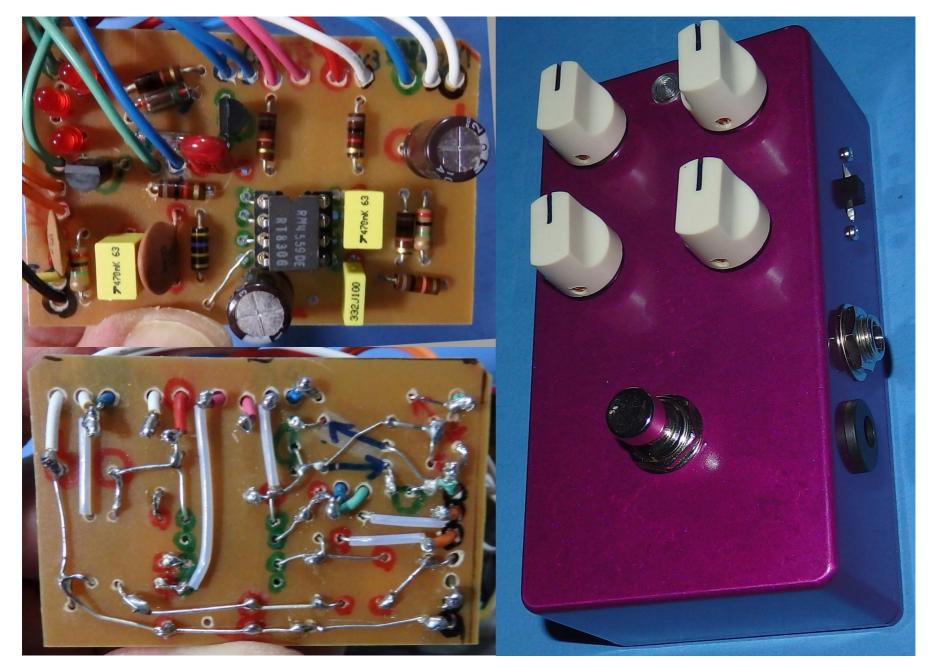

## 禅駆動部品表 (ZENKUDO Bill of Materials)

| < <resistor>&gt;</resistor> |       | (particulars/notes)  |
|-----------------------------|-------|----------------------|
| R1                          | 2M    | (Carbon Film)        |
| R2                          | 470K  | (Carbon Composition) |
| R3                          | 10K   | (Carbon Composition) |
| R4                          | 10K   | (Carbon Composition) |
| R5                          | 1K    | (Carbon Composition) |
| R6                          | 10K   | (Carbon Composition) |
| R7                          | 10K   | (Carbon Composition) |
| R8                          | 1K    | (Carbon Composition) |
| R9                          | 2M    | (Carbon Film)        |
| RX                          | 4 k 7 | for LED              |

## <<Capacitor>>

- C1 0.01u (Multilayer Ceramic) C2 0.47u (AVX metallized polyester film) C3 100p (Panansonic polyester film) C4 0.1u (Multilayer Ceramic)
- C5 0.0033u (Panansonic polyester film)
- C6 0.47u (AVX metallized polyester film)
- C7 100u (Toshin electrolytic (Standard))
- C8 47u (Toshin electrolytic (Standard))

## <<IC>>

- IC JRC4558D (1980's vintage)
- Q1 2N7000
- Q2 2N7000

| < <diod< th=""><th>e&gt;&gt;</th></diod<> | e>>     |
|-------------------------------------------|---------|
| D1                                        | 1N34A   |
| D2                                        | 1N34A   |
| D3                                        | LED Red |
| D4                                        | LED Red |
| D5                                        | LED Red |
|                                           |         |

<<Variable Resistor>> VOLUME 100KB TONE 50KB GAIN 500KB VOICE 10KB

<<others>> 3 color LED DP3T Slide Switch