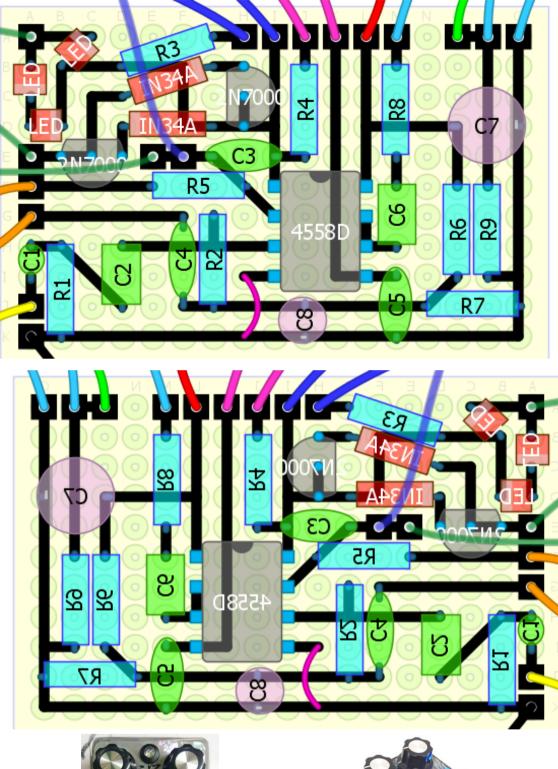

## 禅駆動部品表 (ZENKUDO Bill of Materials)

| < <resistor>&gt;</resistor> |       | (particulars/notes)  |
|-----------------------------|-------|----------------------|
| R1                          | 2M    | (Carbon Film)        |
| R2                          | 470K  | (Carbon Composition) |
| R3                          | 10K   | (Carbon Composition) |
| R4                          | 10K   | (Carbon Composition) |
| R5                          | 1K    | (Carbon Composition) |
| R6                          | 10K   | (Carbon Composition) |
| R7                          | 10K   | (Carbon Composition) |
| R8                          | 1K    | (Carbon Composition) |
| R9                          | 2M    | (Carbon Film)        |
| RX                          | 4 k 7 | for LED              |

## <<Capacitor>>

- C1 0.01u (Multilayer Ceramic) C2 0.47u (AVX metallized polyester film) C3 100p (Panansonic polyester film) C4 0.1u (Multilayer Ceramic)
- C5 0.0033u (Panansonic polyester film)
- C6 0.47u (AVX metallized polyester film)
- C7 100u (Toshin electrolytic (Standard))
- C8 47u (Toshin electrolytic (Standard))

## <<IC>>

- IC JRC4558D (1980's vintage)
- Q1 2N7000
- Q2 2N7000

| < <diod< th=""><th>e&gt;&gt;</th></diod<> | e>>     |
|-------------------------------------------|---------|
| D1                                        | 1N34A   |
| D2                                        | 1N34A   |
| D3                                        | LED Red |
| D4                                        | LED Red |
| D5                                        | LED Red |
|                                           |         |

<<Variable Resistor>> VOLUME 100KB TONE 50KB GAIN 500KB VOICE 10KB

<<others>> 3 color LED DP3T Slide Switch