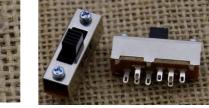

<<Variable Resistor>> VOLUME 100KB TONE 50KB GAIN 500KB VOICE 10KB

<<others>> 3 color LED DP3T Slide Switch