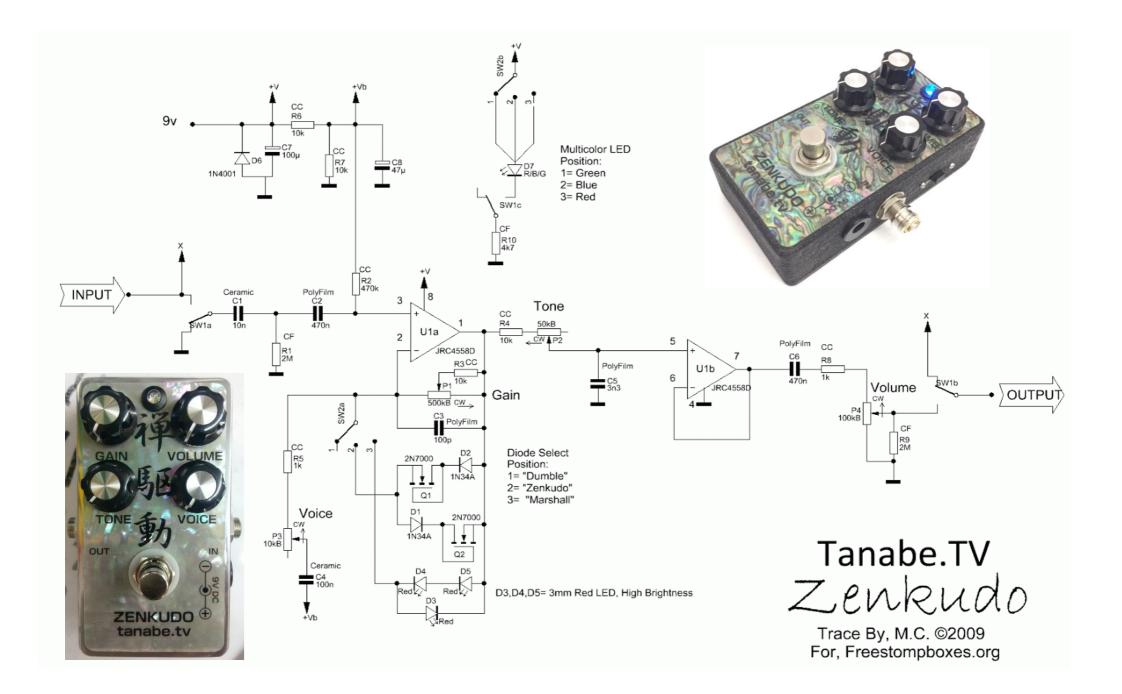

## 禅駆動部品表 (ZENKUDO Bill of Materials)

| < <resistor>&gt;</resistor> |       | (particulars/notes)  |
|-----------------------------|-------|----------------------|
| R1                          | 2M    | (Carbon Film)        |
| R2                          | 470K  | (Carbon Composition) |
| R3                          | 10K   | (Carbon Composition) |
| R4                          | 10K   | (Carbon Composition) |
| R5                          | 1K    | (Carbon Composition) |
| R6                          | 10K   | (Carbon Composition) |
| R7                          | 10K   | (Carbon Composition) |
| R8                          | 1K    | (Carbon Composition) |
| R9                          | 2M    | (Carbon Film)        |
| RX                          | 4 k 7 | for LED              |

## <<Capacitor>>

- C1 0.01u (Multilayer Ceramic) C2 0.47u (AVX metallized polyester film) C3 100p (Panansonic polyester film) C4 0.1u (Multilayer Ceramic)
- C5 0.0033u (Panansonic polyester film)
- C6 0.47u (AVX metallized polyester film)
- C7 100u (Toshin electrolytic (Standard))
- C8 47u (Toshin electrolytic (Standard))

## <<IC>>

- IC JRC4558D (1980's vintage)
- Q1 2N7000
- Q2 2N7000

| < <diod< th=""><th>e&gt;&gt;</th></diod<> | e>>     |
|-------------------------------------------|---------|
| D1                                        | 1N34A   |
| D2                                        | 1N34A   |
| D3                                        | LED Red |
| D4                                        | LED Red |
| D5                                        | LED Red |
|                                           |         |

<<Variable Resistor>> VOLUME 100KB TONE 50KB GAIN 500KB VOICE 10KB

<<others>> 3 color LED DP3T Slide Switch