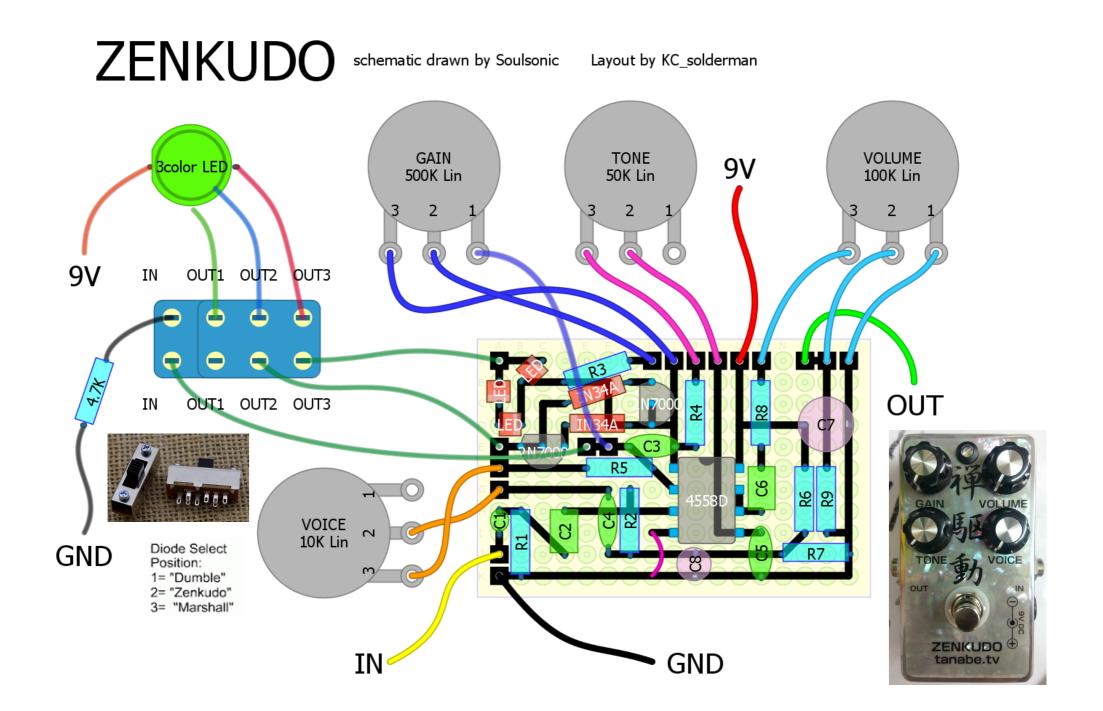

## 禅駆動部品表 (ZENKUDO Bill of Materials)

| < <resistor>&gt;</resistor> |       | (particulars/notes)  |
|-----------------------------|-------|----------------------|
| R1                          | 2M    | (Carbon Film)        |
| R2                          | 470K  | (Carbon Composition) |
| R3                          | 10K   | (Carbon Composition) |
| R4                          | 10K   | (Carbon Composition) |
| R5                          | 1K    | (Carbon Composition) |
| R6                          | 10K   | (Carbon Composition) |
| R7                          | 10K   | (Carbon Composition) |
| R8                          | 1K    | (Carbon Composition) |
| R9                          | 2M    | (Carbon Film)        |
| RX                          | 4 k 7 | for LED              |

## <<Capacitor>>

- C1 0.01u (Multilayer Ceramic) C2 0.47u (AVX metallized polyester film) C3 100p (Panansonic polyester film) C4 0.1u (Multilayer Ceramic)
- C5 0.0033u (Panansonic polyester film)
- C6 0.47u (AVX metallized polyester film)
- C7 100u (Toshin electrolytic (Standard))
- C8 47u (Toshin electrolytic (Standard))

## <<IC>>

- IC JRC4558D (1980's vintage)
- Q1 2N7000
- Q2 2N7000

| < <diod< th=""><th>e&gt;&gt;</th></diod<> | e>>     |
|-------------------------------------------|---------|
| D1                                        | 1N34A   |
| D2                                        | 1N34A   |
| D3                                        | LED Red |
| D4                                        | LED Red |
| D5                                        | LED Red |
|                                           |         |

<<Variable Resistor>> VOLUME 100KB TONE 50KB GAIN 500KB VOICE 10KB

<<others>> 3 color LED DP3T Slide Switch